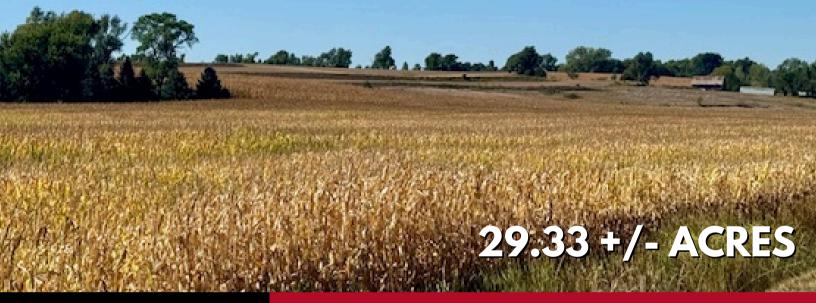

## **PROPERTY INFORMATION** 29.33 +/- ACRES DODGE COUNTY, NEBRASKA

## PROPERTY DESCRIPTION:

This productive, rolling farmland offers an excellent opportunity for those seeking quality acreage in a highly desirable location. Conveniently located near Highway 275, just 1 mile south of Scribner along County Road 14, this property provides easy access for farming operations. Full possession will be available in 2025, making this a perfect investment for those looking to secure productive farmland in the coming year.