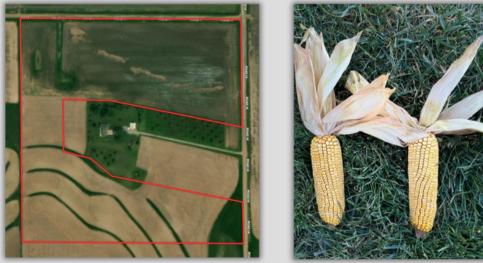

## \*\*\*ONLINE LAND AUCTION\*\*\* in partnership with DPA Auctions

PRODUCTIVE ROLLING FARMLAND

CONVENIENTLY LOCATED ONLY 1 MILE SOUTH OF SCRIBNER, NE

FULL POSSESSION IN 2025

**HIGHLIGHTS** 

www.StrackeRealty.com 102 E. HWY 20 | STUART, NE 68780 CELL: (402) 340-0493

## **PROPERTY INFORMATION** 29.33 +/- ACRES DODGE COUNTY, NEBRASKA

## PARTIAL LEGAL DESCRIPTION: PT NE1/4NE1/4 SECTION 7, TOWNSHIP 19, RANGE 7 EAST OF THE 6TH P.M.

## PROPERTY DESCRIPTION:

This productive, rolling farmland offers an excellent opportunity for those seeking quality acreage in a highly desirable location. Conveniently located near Highway 275, just 1 mile south of Scribner along County Road 14, this property provides easy access for farming operations. Full possession will be available in 2025, making this a perfect investment for those looking to secure productive farmland in the coming year.