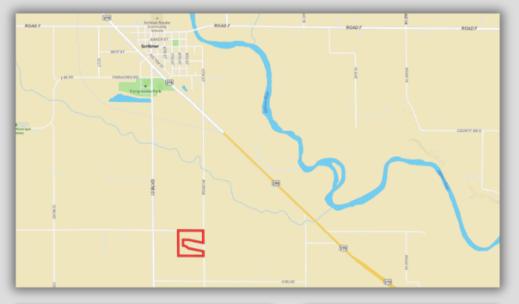

## PARTIAL LEGAL DESCRIPTION: PT NE1/4NE1/4 SECTION 7, TOWNSHIP 19, RANGE 7 EAST OF THE 6TH P.M.

**2023 TAXES:** \$1,334.70

**PROPERTY LOCATION:** From Hwy 275 at Scribner, go south on County Road 14 one mile to the NE corner of the farm.

TO BID VISIT: www.DPAAuctions.com

Bidding Ends: October 31, 2024